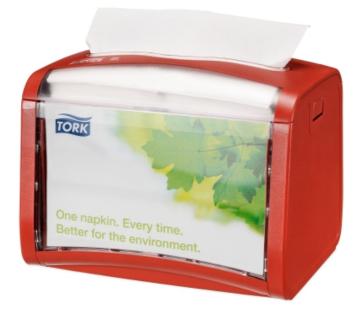

Colour: Red

# product properties

| article | system                            | Material | Height | Width  | Depth  | Colour |
|---------|-----------------------------------|----------|--------|--------|--------|--------|
| 272612  | N4 - Interfolded<br>napkin system | Plastic  | 155 mm | 201 mm | 150 mm | Red    |