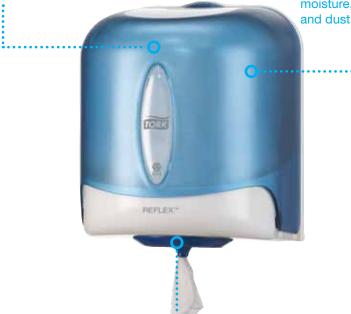

Single sheet dispensing reduces waste and improves hygiene

protects paper from moisture, splashes

- **Enclosed dispenser**
- Refills are available in white or blue

- Only touch the towel you use which

- Dispensers protect the paper from moisture, splashes and dust,

reducing wastage and further

- Food contact approved for wiping
- Accredited with EU Eco Label

**Key features** 

is more hygienic

helping hygiene

**Tork Reflex Single Sheet Centrefeed** 

Tork Reflex Mini Single Sheet Centrefeed